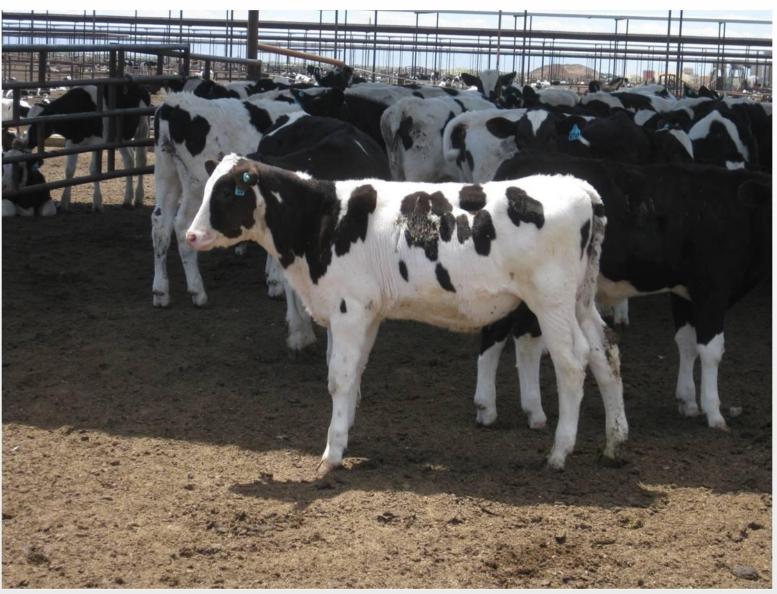

# Lot 1001

# DeBoer Dairy

HANFORD, CA 93230 www.overlandstockyard.com (559) 582-0404 fax (559) 582-6261

|                  | (559) 582-0404 fax (559) 582-6261                |        |                |
|------------------|--------------------------------------------------|--------|----------------|
| FEEDER CONTRACT: | 1001-A                                           | DATE:_ | 10/27/2011     |
| OWNER'S NAME:    | Willem DeBoer Dairy                              | TEL:   | (559) 582-0404 |
| ADDRESS:         | 14976 Avenue 168                                 | FAX:   | (559) 589-1469 |
|                  | Tulare, CA 93274                                 |        |                |
| LOCATION:        | 45 Miles North of Bakserfield, CA                |        |                |
| COMMODITY:       | 1 Load / 150 Holstein Steer Calves / Base        |        |                |
|                  | weighed at 300 pounds, slide at \$0.60 cents ove | r      |                |
|                  | or under base weight.                            |        |                |
| VACCINATION:     | TSV-2, Bovi Shield 5 Gold, Ultra 8               |        |                |
| IMPLANT:         | No                                               |        |                |
| FEED:            | TMR Grower Ration                                |        |                |
| PRICE:           | cwt 300 pounds, slide at                         |        |                |
|                  | \$0.60 over or under base wt.                    |        |                |
| TERMS:           | Early morning gather, load on buyer trucks,      |        |                |
|                  | weighed on certified truck scale. FOB. Brand     |        |                |
|                  | Inspection and Health Papers funished by Seller  | •      |                |
| AGE & SOURCE:    | AG-INFO Link                                     |        |                |
| DELIVERY DATE:   | Nov 1, 2011 through Nov 15, 2011                 |        |                |