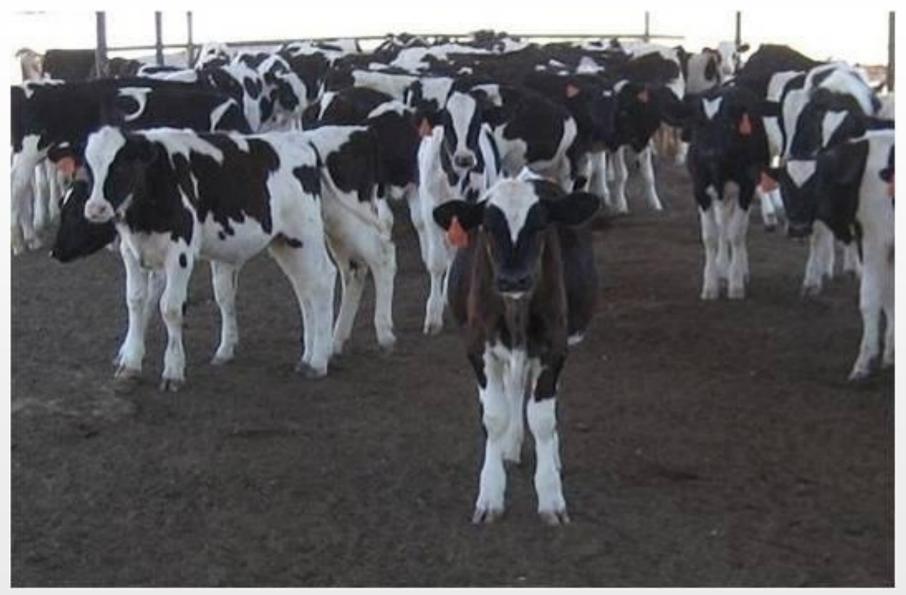

# **Hanford, California 10,000 Head**

Holstein Steer Video Sale **Thursday, October 27th, 2011** 

1:00 P.M. - Pacific Standard Time

### Offering:

Truck load lots of "age & source" verified Holstein Steers weighing 300 lbs to 550 lbs with current deliveries through March, 2012

View video of Holstein Steers and Contracts showing head counts, base weights, location and delivery dates by visiting us online at