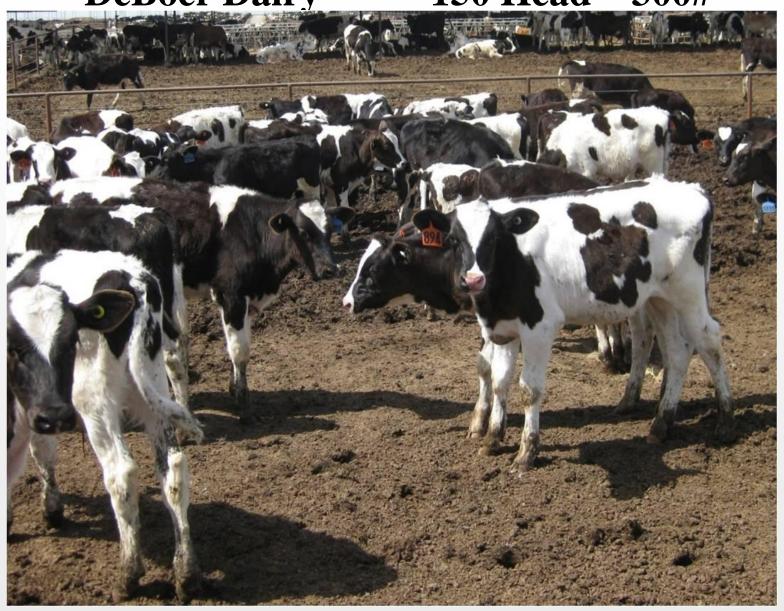

# DeBoer Dairy

HANFORD, CA 93230 www.overlandstockyard.com (559) 582-0404 fax (559) 582-6261

|                  | (559) 582-0404 fax (559) 582-6261                |        |                |
|------------------|--------------------------------------------------|--------|----------------|
| FEEDER CONTRACT: | 1001-A                                           | DATE:_ | 10/27/2011     |
| OWNER'S NAME:    | Willem DeBoer Dairy                              | TEL:   | (559) 582-0404 |
| ADDRESS:         | 14976 Avenue 168                                 | FAX:   | (559) 589-1469 |
|                  | Tulare, CA 93274                                 |        |                |
| LOCATION:        | 45 Miles North of Bakserfield, CA                |        |                |
| COMMODITY:       | 1 Load / 150 Holstein Steer Calves / Base        |        |                |
|                  | weighed at 300 pounds, slide at \$0.60 cents ove | r      |                |
|                  | or under base weight.                            |        |                |
| VACCINATION:     | TSV-2, Bovi Shield 5 Gold, Ultra 8               |        |                |
| IMPLANT:         | No                                               |        |                |
| FEED:            | TMR Grower Ration                                |        |                |
| PRICE:           | cwt 300 pounds, slide at                         |        |                |
|                  | \$0.60 over or under base wt.                    |        |                |
| TERMS:           | Early morning gather, load on buyer trucks,      |        |                |
|                  | weighed on certified truck scale. FOB. Brand     |        |                |
|                  | Inspection and Health Papers funished by Seller  | •      |                |
| AGE & SOURCE:    | AG-INFO Link                                     |        |                |
| DELIVERY DATE:   | Nov 1, 2011 through Nov 15, 2011                 |        |                |

\$25.00 Per Head Deposit Due (\$3,750.00)

**DeBoer Dairy** 

150 Head – 300#

DeBoer Dairy 150 Head – 300#

10565 9th AVENUE HANFORD, CA 93230 (559) 582-0404 fax (559) 582-6261