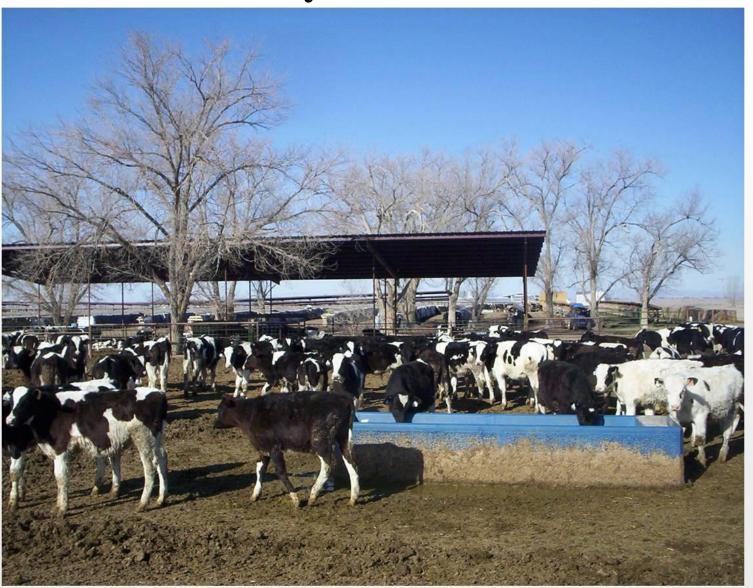

### Offering:

Truck load lots of "age & source" verified Holstein Steers weighing 300 lbs to 550 lbs with current deliveries through March, 2012

View video of Holstein Steers and Contracts showing head counts, base weights, location and delivery dates by visiting us online at

# Lone Oak Dairy

HANFORD, CA 93230 www.overlandstockyard.com (559) 582-0404 fax (559) 582-6261

|                  | (559) 582-0404 fax (559) 582-6261                                       |         |                |
|------------------|-------------------------------------------------------------------------|---------|----------------|
| FEEDER CONTRACT: | 1004-A                                                                  | DATE: _ | 10/27/2011     |
| OWNER'S NAME:    | Lone Oak Dairy                                                          | TEL: _  | (559) 582-0404 |
| ADDRESS:         | 13866 4th Avenue<br>Hanford, CA 93230                                   | FAX: _  | (559) 589-1469 |
| LOCATION:        | 10 Miles SE of Hanford, CA                                              | ı       |                |
| COMMODITY:       | 1 Load / 150 Holstein Steer Calves / Base                               |         |                |
|                  | weighed at 300 pounds, slide at \$0.60 cents over or under base weight. | ,       |                |
| VACCINATION:     | TSV-2, Bovi Shield 5                                                    | ı       |                |
| IMPLANT:         | <u>No</u>                                                               |         |                |
| FEED:            | 16.5% Grower Ration                                                     |         |                |
| PRICE:           | cwt 300 pounds, slide at                                                |         |                |
|                  | \$0.60 over or under base wt.                                           |         |                |
| TERMS:           | Early morning gather, load on buyer trucks,                             |         |                |
|                  | weighed on certified truck scale. FOB. Brand                            |         |                |
|                  | Inspection and Health Papers funished by Seller                         |         |                |
| AGE & SOURCE:    | Tri Merit                                                               |         |                |
| DELIVERY DATE:   | Dec 1, 2011 through , 2011                                              | ı       |                |

\$25.00 Per Head Deposit Due (\$3,750.00)

**Lone Oak Dairy** 

150 Head – 300#

## **Lone Oak Dairy**

### 150 Head – 300#

10565 9th AVENUE HANFORD, CA 93230 (559) 582-0404 fax (559) 582-6261