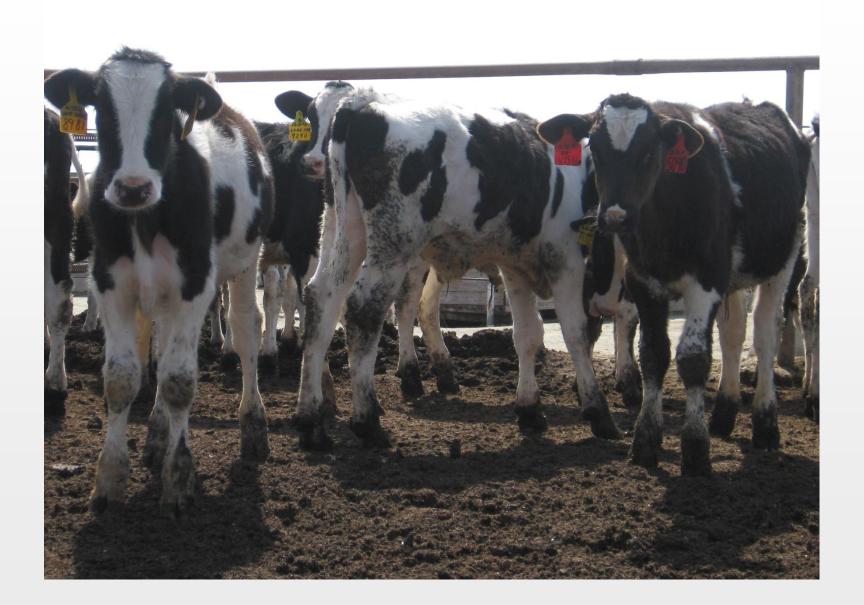

### Offering:

Truck load lots of "age & source" verified Holstein Steers weighing 300 lbs to 550 lbs with current deliveries through March, 2012

View video of Holstein Steers and Contracts showing head counts, base weights, location and delivery dates by visiting us online at