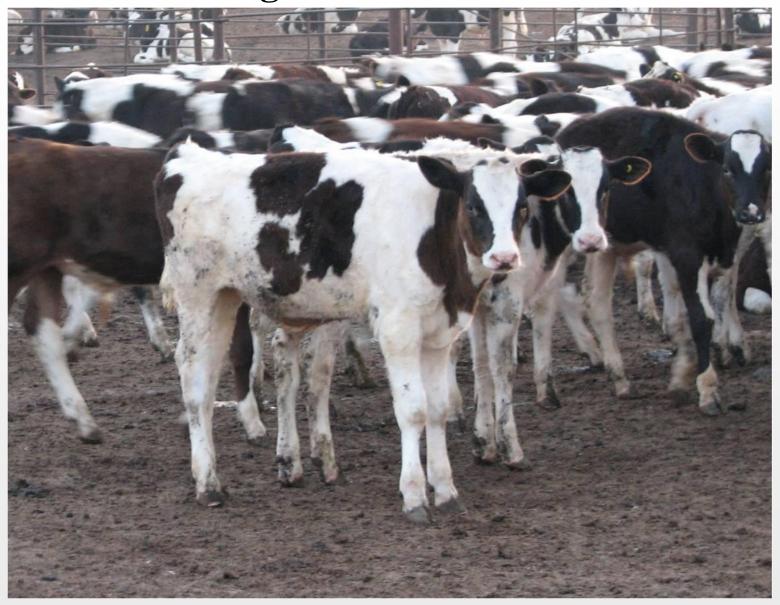

### Offering:

Truck load lots of "age & source" verified Holstein Steers weighing 300 lbs to 550 lbs with current deliveries through March, 2012

View video of Holstein Steers and Contracts showing head counts, base weights, location and delivery dates by visiting us online at