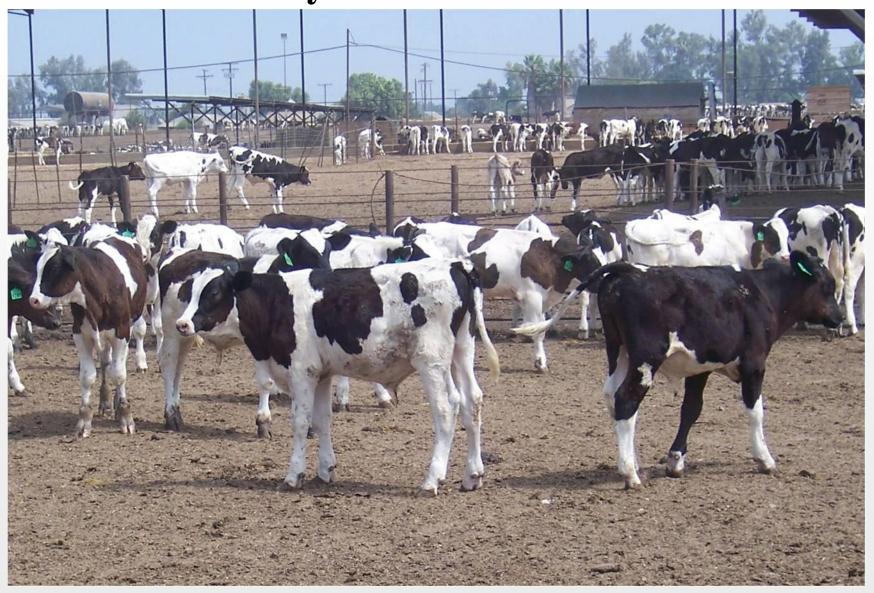

\$25.00 Per Head Deposit Due (\$3,750.00)

**DeBoer Dairy** 

150 Head – 300#

DeBoer Dairy 150 Head – 300#

10565 9th AVENUE HANFORD, CA 93230 (559) 582-0404 fax (559) 582-6261