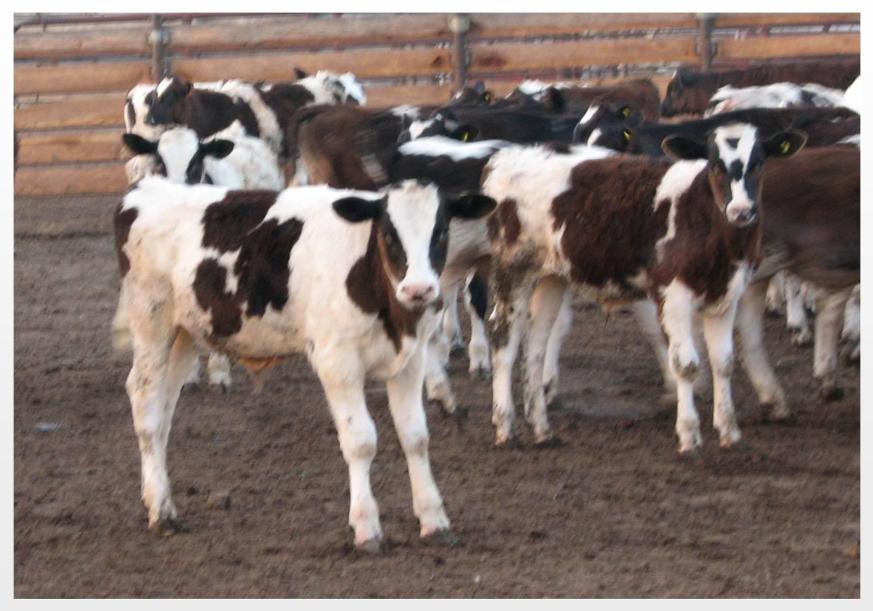

### Offering:

Truck load lots of "age & source" verified Holstein Steers weighing 300 lbs to 550 lbs with current deliveries through March, 2012

View video of Holstein Steers and Contracts showing head counts, base weights, location and delivery dates by visiting us online at