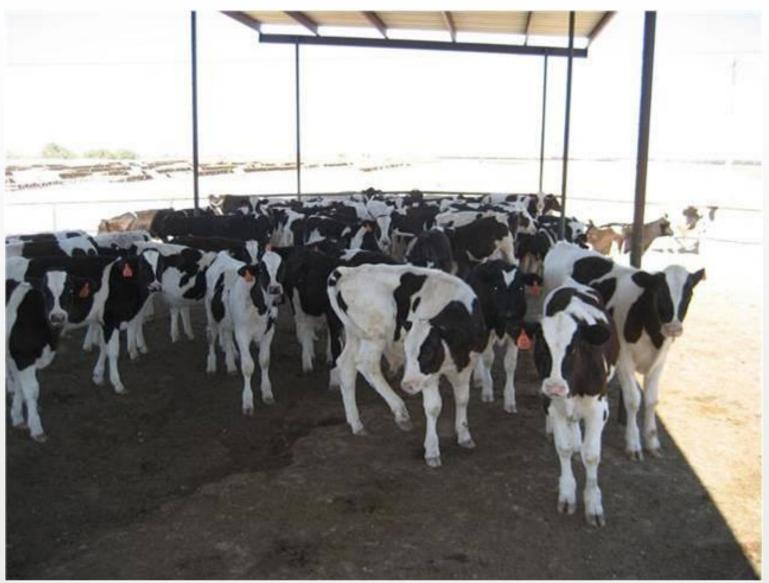

### Offering:

Truck load lots of "age & source" verified Holstein Steers weighing 300 lbs to 550 lbs with current deliveries through March, 2012

View video of Holstein Steers and Contracts showing head counts, base weights, location and delivery dates by visiting us online at

\$25.00 Per Head Deposit Due (\$3,750.00)

**DeBoer Dairy** 

150 Head – 300#

DeBoer Dairy 150 Head – 300#

10565 9th AVENUE HANFORD, CA 93230 (559) 582-0404 fax (559) 582-6261