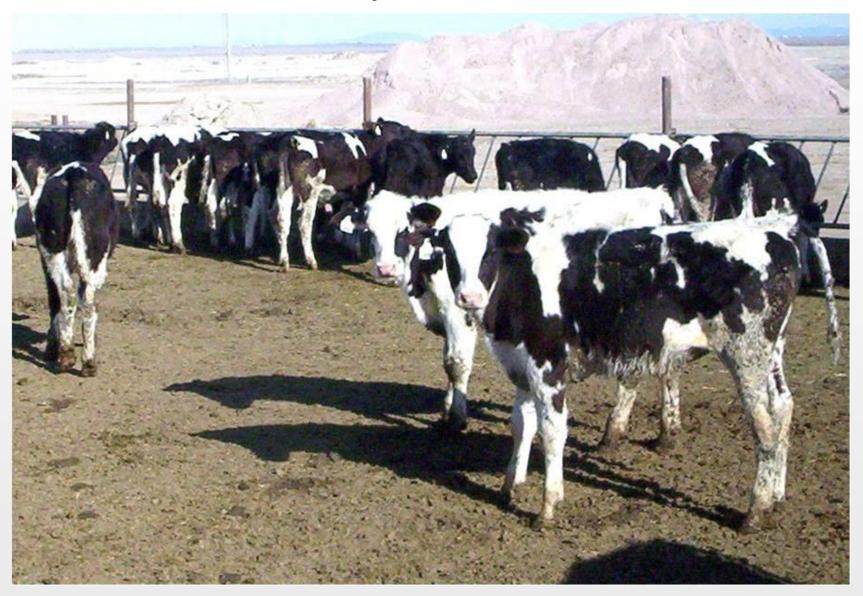

### Offering:

Truck load lots of "age & source" verified Holstein Steers weighing 300 lbs to 550 lbs with current deliveries through March, 2012

View video of Holstein Steers and Contracts showing head counts, base weights, location and delivery dates by visiting us online at

## **Eagle Livestock**

### 150 Head – 300#

### 150 Head – 300#

10565 9th AVENUE HANFORD, CA 93230 (559) 582-0404 fax (559) 582-6261