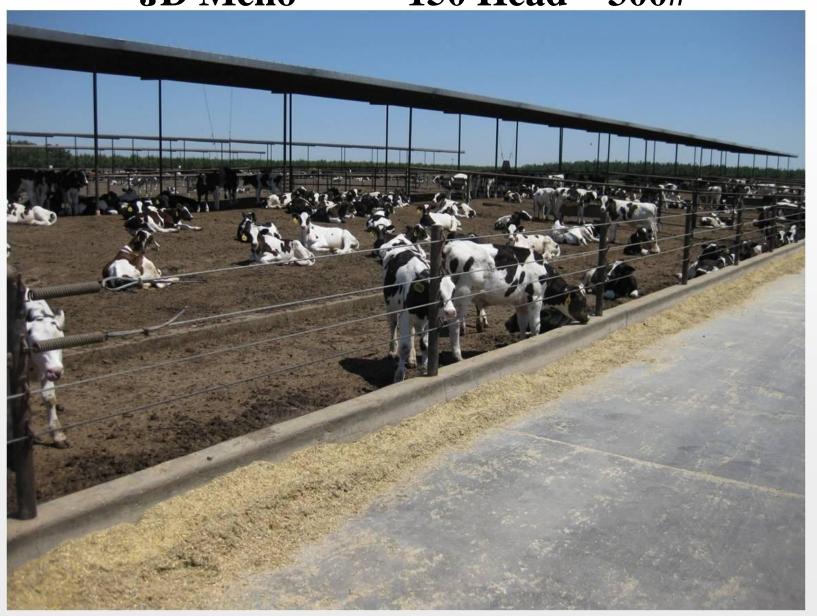

\$25.00 Per Head Deposit Due (\$3,750.00)

**DeBoer Dairy** 

150 Head – 300#

DeBoer Dairy 150 Head – 300#

10565 9th AVENUE HANFORD, CA 93230 (559) 582-0404 fax (559) 582-6261