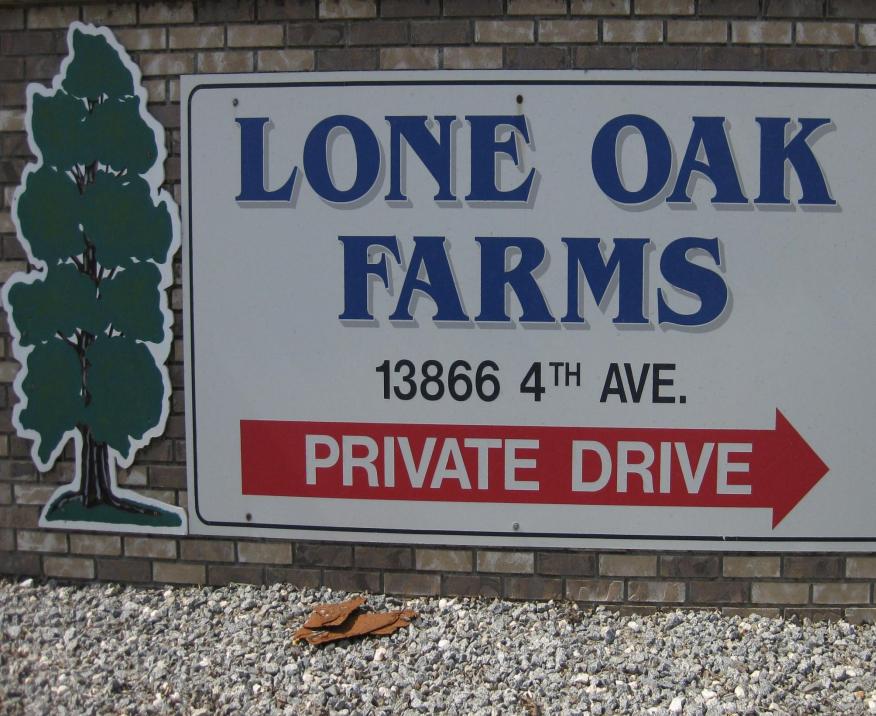

# Lone Oak Dairy

HANFORD, CA 93230 www.overlandstockyard.com (559) 582-0404 fax (559) 582-6261

|                  | (559) 582-0404 fax (559) 582-6261                                       |         |                |
|------------------|-------------------------------------------------------------------------|---------|----------------|
| FEEDER CONTRACT: | 1004-A                                                                  | DATE: _ | 10/27/2011     |
| OWNER'S NAME:    | Lone Oak Dairy                                                          | TEL: _  | (559) 582-0404 |
| ADDRESS:         | 13866 4th Avenue<br>Hanford, CA 93230                                   | FAX: _  | (559) 589-1469 |
| LOCATION:        | 10 Miles SE of Hanford, CA                                              | ı       |                |
| COMMODITY:       | 1 Load / 150 Holstein Steer Calves / Base                               |         |                |
|                  | weighed at 300 pounds, slide at \$0.60 cents over or under base weight. | ,       |                |
| VACCINATION:     | TSV-2, Bovi Shield 5                                                    | ı       |                |
| IMPLANT:         | <u>No</u>                                                               |         |                |
| FEED:            | 16.5% Grower Ration                                                     |         |                |
| PRICE:           | cwt 300 pounds, slide at                                                |         |                |
|                  | \$0.60 over or under base wt.                                           |         |                |
| TERMS:           | Early morning gather, load on buyer trucks,                             |         |                |
|                  | weighed on certified truck scale. FOB. Brand                            |         |                |
|                  | Inspection and Health Papers funished by Seller                         |         |                |
| AGE & SOURCE:    | Tri Merit                                                               |         |                |
| DELIVERY DATE:   | Dec 1, 2011 through , 2011                                              | ı       |                |

## **Lone Oak Dairy**

### 150 Head – 300#

10565 9th AVENUE HANFORD, CA 93230 (559) 582-0404 fax (559) 582-6261